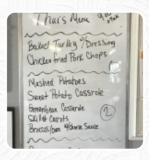

## Mj's Tin Box Cafe Menu

https://menulist.menu 11652 N Highway 348, Mountainburg, United States (+1)4796500293 - https://www.facebook.com/TinBoxCafe/









On this site, you can find the **complete <u>menu</u> of Mj's Tin Box Cafe** from Mountainburg. Currently, there are 17 meals and drinks up for grabs. For <u>seasonal or weekly deals</u>, please contact the owner of the restaurant directly. You can also contact them through their website. What <u>Donna Williams</u> likes about Mj's Tin Box Cafe: Great food. Home cooking chicken fried steak was perfect, real meat!! Enjoyed it and will go back. Down side only open 11am to 2:00 Monday through Friday closed on weekend Service: Dine in Meal type: Lunch Price per

only open 11am to 2:00 Monday through Friday closed on weekend Service: Dine in Meal type: Lunch Price per person: \$10–20 Food: 5 Service: 5 Atmosphere: 5 <u>read more</u>. The rooms on site are wheelchair accessible and can also be