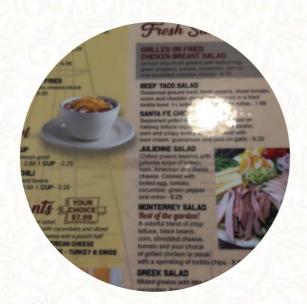

## Country Family Menu

https://menulist.menu 410 W Main St, North Manchester, USA, United States +12603063026 - http://country-family.keeq.io/









On this webpage, you can find the <u>complete menu of Country Family</u> from North Manchester. Currently, there are **17** menus and drinks available. For **seasonal or weekly deals**, please contact the owner of the restaurant directly. You can also contact them through their website. What <u>Vania Hilton</u> likes about Country Family: We ate there for lunch, the food was great with a wide variety of meals to chose from and our waitress was very kind. The dinning area was a clean, quiet place to enjoy company with friends or family. **10/10** would definitely recommend to anyone! Meal type: Lunch Price per person: \$10–20 Food: 5 Se