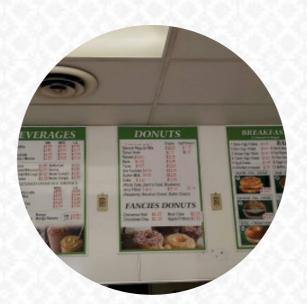

# Manna Donuts Menu

<u>https://menuweb.menu</u> 25686 Barton Rd, Loma Linda, USA, United States (+1)9097962898 - https://manna-donuts-ca-9.hub.biz/

A complete <u>menu</u> of Manna Donuts from Loma Linda covering all **15** dishes and drinks can be found here on the menu.

# Manna Donuts

25686 Barton Rd, Loma Linda, USA, United States

**Opening Hours:** Monday 04:30-22:00 Tuesday 04:30-22:00 Wednesday 04:30-22:00 Thursday 04:30-22:00 Friday 04:30-22:00 Saturday 04:30-22:00