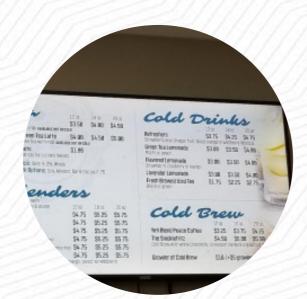

### Soft drinks

**LEMONADE** 

#### Hot drinks

**TEA** 

#### **Drinks**

**DRINKS** 

## Coffee

CAFÉ

**LATTE** 

**CHAI LATTE** 