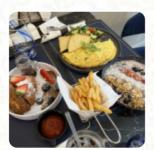

## Clavel Menu

https://menulist.menu 1001 Brighton Beach Ave, New York, United States Of America, Broad Channel +13473719140









On this homepage, you can find the **complete** menu of Clavel from Broad Channel. Currently, there are 17 meals and drinks up for grabs. For changing offers, please contact the owner of the restaurant directly. You can also contact them through their website. What Luba K likes about Clavel:

A nice local eatery on intersection of Coney Island and Brighton Beach. Comfortable seats, friendly and attentive waiters. Our Wraps were tasty and mildly seasoned. Loved having green leaves, falafel and hummus. Water was served with a mint right away. Definitely worth a price, especially when you are in that area and have a short time for a light branch and/or lunch, close to Brighton Boardwalk and beach and next to... read more. The restaurant offers complimentary WiFi for its guests. What She