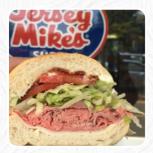

## Jersey Mike's Subs Menu

https://menulist.menu
380 Feura Bush Rd Suite 200, Glenmont, USA, United States
(+1)5184457827 - https://www.jerseymikes.com/34008









On this webpage, you can find the **complete** menu of Jersey Mike's Subs from Glenmont. Currently, there are 17 courses and drinks available. For **seasonal or weekly deals**, please contact the restaurant owner directly. You can also contact them through their website. What Raeanne Benedict likes about Jersey Mike's Subs: Very good service and staff is polite and friendly The food there is very good everything was fresh definitely going to be going there when in the area!! Service: Take out Meal type: Lunch Price per person: \$1–10 read more. The restaurant and its rooms are wheelchair accessible and thus usable with a wheelchair or physiological disabilities. What Kimberly Gardner doesn't like about Jersey Mike's Subs:

I actually had a great experience when I ordered my sub and