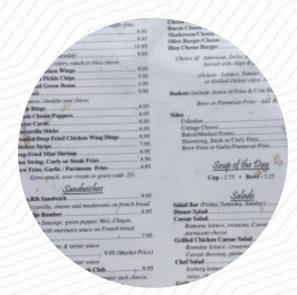

## The Dock Grill And At Bay Ridge Rv Park A

Alcoholic Drinks

**BEER** 

Sandwiches

**CHICKEN SANDWICH** 

Starters & Salads

**FRIES** 

Fingerfood

**ONION RINGS** 

Chicken Wings

**WINGS** 

Riba

**PRIME RIB** 

Add-Ons

**RANCH** 

**Popular Items** 

**BONELESS WINGS** 

These types of dishes are being served

PANINI PIZZA BURGER

Ingredients Used

GARLIC
PARMESAN
ONION

BACON CHICKEN CHEESE