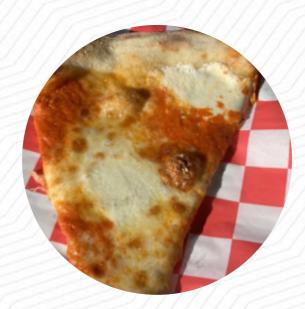

## Norm's Pizza Menu

https://menulist.menu 345 Adams St, 11201, Brooklyn, US, Broad Channel, United States +13479161310 - http://www.normspizza.com/









The place from Broad Channel offers **17** different *meals and drinks on <u>the card</u>* at an average \$25.2. What <u>Katie Burroughs</u> likes about Norm's Pizza:

5 stars for delivery! the pizza arrived so hot that my toddler complained. the pizza is gigantic and even though i ordered only half pepperoni, there was enough pep on that half to cover a full! in other words tons of pepperoni!! so good. read more. In pleasant weather you can even be served in the outdoor area, And into the accessible spaces also come customers with wheelchairs or physiological disabilities. What Alishbah S doesn't like about Norm's Pizza:

It was