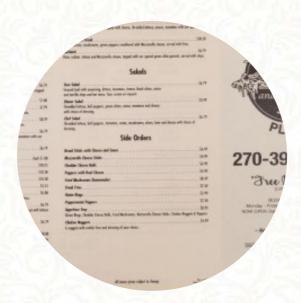

## Margaret's Place Menu

https://menulist.menu 5601 Gilbertsville Hwy, Calvert City, USA, United States +12703955174

Here you can find the <u>menu</u> of Margaret's Place in <u>Calvert City</u>. At the moment, there are <u>17</u> meals and drinks on the card. You can inquire about seasonal or weekly deals via phone. What <u>Daniel Mollard</u> likes about Margaret's Place:

read more. The premises on site are wheelchair accessible and can also be used with a wheelchair or physiological disabilities. For the small hunger in between, Margaret's Place from Calvert City offers scrumptious sandwiches, small salads, and other small meals, as well as hot and cold drinks, Also, you shouldn't miss out on the tasty pizza, original freshly baked in a wood oven.