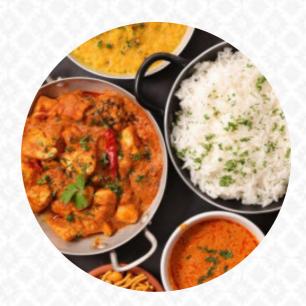

This is in a location formerly known as Himalayan restaurant and the signage for the old restaurant still remains which may make it confusing. We went on a Friday evening and except for some takeout orders they were not busy. The food is primarily Indian with some Nepali dishes. The chicken momos were ok. The dipping sauce not so much. I would say the food was fair. We had the goat curry, lamb jalfrezi and chicken ko... read more. With typical Indian spices delicious meals and sides like rice or naan, they cook fresh at Parijaat Restaurant And Bar in Ipanema (pontal do Paraná, Typically, the dishes are prepared for you in a short time and fresh. No matter the occasion - a festival - the in-house catering makes it easy to enjoy the food from Parijaat Restaurant And Bar in your own four walls, delicious vegetarian meals are also in the menu available.

#### Indian

**NAAN** 

**GARLIC NAAN** 

**CHICKEN KORMA** 

**CHICKEN TIKKA MASALA** 

CHICKEN BIRYANI

**BIRYANI** 

**CHICKEN DARTS** 