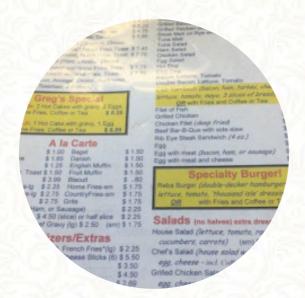

## Greg's Menu

#### Side dishes

**MASHED POTATOES** 

#### Starters & Salads

**FRIES** 

### **Specialties**

**POPARA** 

#### Hot drinks

**TEA** 

## Coffee

CAFÉ

#### Dessert

**DONUTS** 

**MILKSHAKES** 

# These types of dishes are being served

**PANINI** 

**FISH** 

**BURGER** 

**ROAST BEEF** 

## **Ingredients Used**

**BEEF** 

**POTATOES** 

**CHICKEN** 

**CHEESE** 

**MEAT** 

**PORK MEAT** 