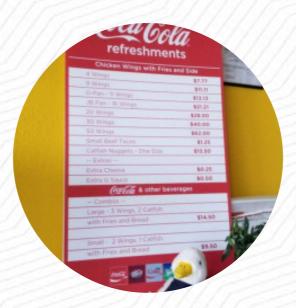

## Jb's Wings&thangs Menu

https://menuweb.menu 1600 Watauga Smithfield Rd, Blue Mound, USA, United States (+1)8172049216

## Jb's Wings&thangs Menu

Salads

**MACARONI SALAD** 

Pizza

**PIZZA TEXAS** 

Starters & Salads

**FRENCH FRIES** 

From The Grill

**RIBS** 

**Gyros** 

**GYROS** 

**Chicken Wings** 

**WINGS** 

Ingredients Used

**BEEF** 

**Sauces** 

**BBQ** 

**KETCHUP** 

**HOT SAUCE** 

These Types Of Dishes Are Being Served

**FISH** 

**CHICKEN** 

**MEAT** 

**PIZZA** 

**PANINI** 

**SALAD** 

## Jb's Wings&thangs

1600 Watauga Smithfield Rd, Blue Mound, USA, United States **Opening Hours:** 

Tuesday 12:00-21:00 Wednesday 12:00-21:00 Thursday 12:00-21:00 Friday 12:00-21:00 Saturday 12:00-21:00 Sunday 12:00-19:00