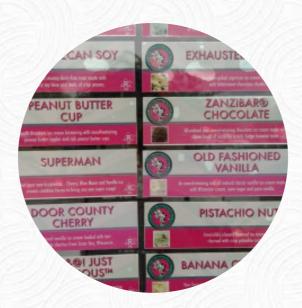

# Cherry On Top Ice Cream Shoppe Menu

https://menulist.menu 144 Bartlett Plaza, Bartlett, USA, United States (+1)6308552699 - http://cherryontopics.com

Here you can find the <u>menu</u> of Cherry On Top Ice Cream Shoppe in Bartlett. At the moment, there are **17** menus and drinks on the food list. You can inquire about **changing offers** via phone. What <u>Sarah Serrano</u> likes about Cherry On Top Ice Cream Shoppe:

# Cherry On Top Ice Cream Shoppe Menu