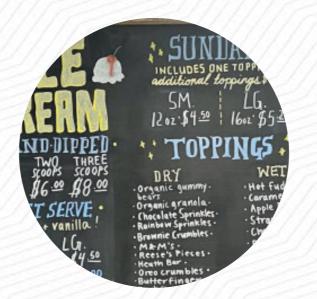

Non alcoholic drinks

**ROOT BEER** 

Alcoholic Drinks

**Appetizers** MINESTRONE SOUP

Soups minestrone

**Sandwiches** GRILLED CHEESE SANDWICH

Starters & Salads

FRIES

Dessert

WAFFLE

**Ice cream cup** BANANA SPLIT

**To Accompany** TRUFFLE FRIES

White Based Sauce

CHEESE SAUCE