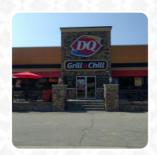

# **Dairy Queen Grill Chill**

1033 Rte 22 Hwy E, Blairsville, USA, United States

#### **Opening Hours:**

Monday 10:00-21:00 Tuesday 10:00-21:00 Wednesday 10:00-21:00 Thursday 10:00-21:00 Friday 10:00-21:00 Saturday 10:00-21:00 Sunday 10:00-21:00

Made with menuweb.menu