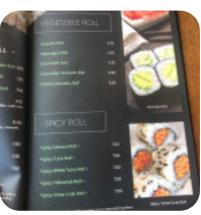

https://menuweb.menu 33 Nichols Pkwy #190, 97031, Hood River, US, HOOD RIVER, United States +15413080284 - https://kobesri50.com/



Here you can find the <u>menu</u> of Kobe <u>Sushi</u> in HOOD RIVER. At the moment, there are **16** meals and drinks on the food list.

## Kobe Sushi Menu

#### Sushi Rolls

SUSHI

#### Sandwiches

**CALIFORNIA SANDWICH** 

#### Drinks

DRINKS

#### Appetizer

TEMPURA

#### Signature Rolls

**VOLCANO ROLL** 

Cocktail

MARGARITA

# Kobe Sushi

33 Nichols Pkwy #190, 97031, Hood River, US, HOOD RIVER, United States

#### **Opening Hours:**

Monday 11:00-21:30 Tuesday 11:00-21:30 Wednesday 11:00-21:30 Thursday 11:00-21:30 Friday 11:00-22:00 Saturday 11:00-22:00 Sunday 12:00-21:00



Sides

Sushi California roll Sashimi

### **Fried Rice**

SHRIMP FRIED RICE FRIED RICE

#### **Ingredients Used**



UNAGI SHRIMP

BEEF

GARLIC

EDAMAME





Made with menuweb.menu