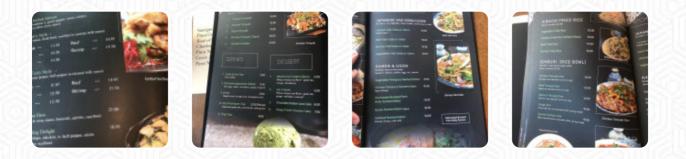

https://menuweb.menu 33 Nichols Pkwy #190, 97031, Hood River, US, HOOD RIVER, United States +15413080284 - https://kobesri50.com/



Here you can find the <u>menu</u> of Kobe <u>Sushi</u> in HOOD RIVER. At the moment, there are **16** meals and drinks on the food list.

## Kobe Sushi Menu

#### Sushi Rolls

SUSHI

#### Sandwiches

**CALIFORNIA SANDWICH** 

#### Drinks

DRINKS

#### Appetizer

TEMPURA

#### Signature Rolls

**VOLCANO ROLL** 

Cocktail

MARGARITA

# Kobe Sushi

33 Nichols Pkwy #190, 97031, Hood River, US, HOOD RIVER, United States

#### **Opening Hours:**

Monday 11:00-21:30 Tuesday 11:00-21:30 Wednesday 11:00-21:30 Thursday 11:00-21:30 Friday 11:00-22:00 Saturday 11:00-22:00 Sunday 12:00-21:00



Sides

Sushi California roll Sashimi

### **Fried Rice**

SHRIMP FRIED RICE FRIED RICE

#### **Ingredients Used**



UNAGI SHRIMP

BEEF

GARLIC

EDAMAME





Made with menuweb.menu