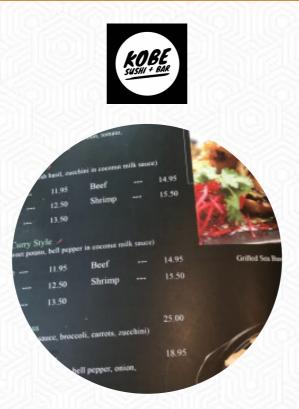

https://menuweb.menu 33 Nichols Pkwy #190, 97031, Hood River, US, HOOD RIVER, United States +15413080284 - https://kobesri50.com/



Here you can find the <u>menu</u> of Kobe <u>Sushi</u> in HOOD RIVER. At the moment, there are **16** meals and drinks on the food list.

## Kobe Sushi Menu

#### Sushi Rolls

SUSHI

#### Sandwiches

**CALIFORNIA SANDWICH** 

#### Drinks

DRINKS

#### Appetizer

TEMPURA

#### Signature Rolls

**VOLCANO ROLL** 

Cocktail

MARGARITA

# Kobe Sushi

33 Nichols Pkwy #190, 97031, Hood River, US, HOOD RIVER, United States

#### **Opening Hours:**

Monday 11:00-21:30 Tuesday 11:00-21:30 Wednesday 11:00-21:30 Thursday 11:00-21:30 Friday 11:00-22:00 Saturday 11:00-22:00 Sunday 12:00-21:00



Sides

Sushi California roll Sashimi

### **Fried Rice**

SHRIMP FRIED RIC