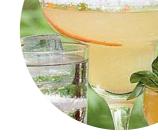

In The Pizza Box, a restaurant that serves Italian dishes in Glenside, you can expect typical Italian cuisine, including classics like pizza and pasta, Also, you shouldn't miss out on the delicious pizza, original freshly baked in a wood oven. Sometimes you may not want to consume a lot, in this case one of the tasty sandwiches, a small salad or

another snack is just right.

# The Pizza Box Menu



#### Extras

**GARLIC KNOTS** 

#### **Dessert**

**DONUTS** 

#### Pizza bread

**KNOBLAUCHBROT** 

#### Hot Italian Subs

**CHEESE STEAK** 

#### Cocktail

**MARGARITA** 

## Ingredients Used

**MEAT** 

**CHEESE** 

**GARLIC** 

**TUNA** 

# These types of dishes are being served

**PIZZA** 

**TUNA STEAK** 

**PANINI** 

**PASTA** 

**TURKEY** 

**WRAP** 

**BREAD** 

# The Pizza Box Menu



# The Pizza Box

43 Limekiln Pike, Glenside, USA, United States **Opening Hours:** 

Wednesday 10:00-20:00 Thursday 10:00-20:00 Friday 10:00-21:00 Saturday 10:00-21:00 Sunday 11:00-20:00 Monday 10:00-20:00 Tuesday 10:00-20:00 **a**gallery image

Made with menulist.menu