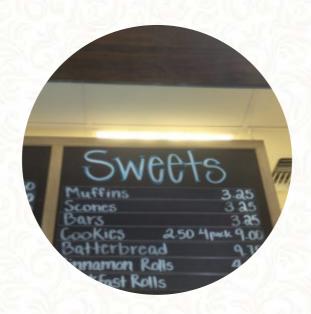

## Great Harvest Bread Co. Menu

https://menulist.menu

1990 Airport Way, Fairbanks, AK 99701, USA, Bldg Fort Wainwright, United States +19073743901 - http://www.greatharvestfairbanksak.com/





On this site, you can find the **complete <u>menu</u> of Great Harvest Bread Co.** from <u>Bldg Fort Wainwright</u>. Currently, there are 17 menus and drinks up for grabs. For *changing offers*, please contact the restaurant owner directly. You can also contact them through their website. What <u>User</u> likes about Great Harvest Bread Co.: Expected a little bakery cafe and found a great bread shop with amazing treats! The morning make your own was delicious, hot, and fresh and if they ask if you want a half or a whole one, get the whole for leftovers (this from someone who's used to Southern