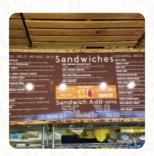

#### Veggie

**VEGGIE SANDWICH** 

# These types of dishes are being served

**BREAD** 

**PANINI** 