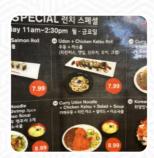

## Sushi Spot Menu

https://menulist.menu 240 Legacy Dr #308J, 75023, Plano, US, United States +19725173777 - https://sushispot-tx.com/









On this homepage, you can find the *complete* <u>menu</u> of <u>Sushi</u> Spot from Plano. Currently, there are **18** dishes and drinks up for grabs. For **changing offers**, please contact the owner of the restaurant directly. You can also contact them through their website. What <u>User</u> likes about Sushi Spot:

Great spot! Tucked away in a food court that is located at the very end of a strip mall, you might miss it. But, do yourself a favor and stop in. The portions are giant for the price you pay. And they do not sacrifice the quality for the quantity! We ordered the jalapeño bomb roll, hot night roll, and the Katsu bento. They were all delicious! It was way more food than we anticipated for the 2 of us and took home a st... read more. As a visitor, you can use the WLAN of the