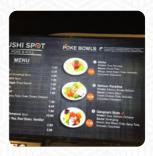

## Sushi Spot Menu

https://menulist.menu 240 Legacy Dr #308J, 75023, Plano, US, United States +19725173777 - https://sushispot-tx.com/









On this homepage, you can find the *complete* <u>menu</u> of <u>Sushi</u> Spot from Plano. Currently, there are **18** dishes and drinks up for grabs. For **changing offers**, please contact the owner of the restaurant directly. You can also contact them through their website. What <u>User</u> likes about Sushi Spot:

Great spot! Tucked away in a food court that is located at the very end of a strip mall, you might miss it. But, do yourself a favor and stop in. The portions are giant for the price you pay. And they do not sacrifice the quality for the quantity! We ordered the jalapeño bomb roll, hot night roll, and the Katsu bento. They were all delicious! It was way more food than we anticipated for the 2 of us and took home a st... read more. As a visitor, you can use the WLAN of the r