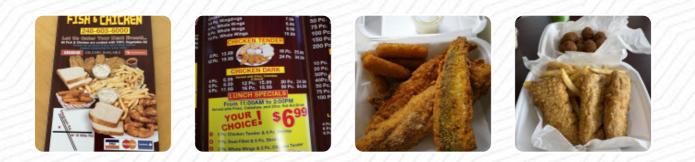

### Southfield Fish Chicken Menu

<u>https://menulist.menu</u> 25239 Telegraph Road, Southfield, United States Of America +**12486036000 - http://www.southfieldfishandchickens.com/** 

The place from Southfield offers **17** different *menus and drinks on* <u>the card</u> at an average price of \$31.7. What <u>Christine Leavell</u> likes about Southfield Fish Chicken:

This place has delicious fried fish and chicken. The food is always great and the service is fast. I ordered food for an event I had and everyone loved it. You should definitely try this place if you're in the area. <u>read more</u>. The premises in the restaurant are wheelchair accessible and can also be used with a wheelchair or physiological limitations. What <u>Olenka Owens</u> doesn't like about Southfield Fish Chicken:

Order was fast. Flavor of breading is good. Fish was RAW!!!! Chicken was over friend and GREEN !!Also, the only potato option is potato salad and fries. I am surprised that there was no mashed potatoes.I wouldn't go back. I was disappointed. <u>read more</u>. For quick hunger in between, Southfield Fish Chicken from Southfield provides **fine sandwiches**, **healthy salads**, **and other treats**, as well as cold and hot beverages.