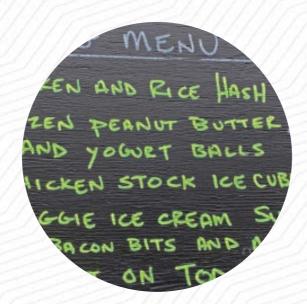

## **Ingredients Used**

# These types of dishes are being served

**SOUP** 

**BREAD** 

**PANINI** 

**ROAST BEEF** 