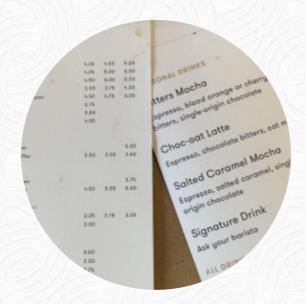

**VEGAN** 

These types of dishes are being served

**PANINI** 

**Coffee** 

**ESPRESSO** 

**CARAMEL MOCHA** 

**MOCHA** 

CAFÉ