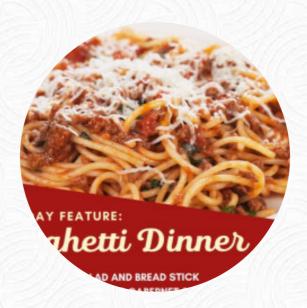

## Westridge Golf Course And Catering Menu

https://menuweb.menu 8130 Golf Course Dr, 54956, Neenah, US, United States (+1)9204863320 - http://www.westridge.golf





## Westridge Golf Course And Catering N

From The Grill

**RIBS** 

I

**Mexican-American Food** 

**EMPANADAS** 

**Drinks** 

**DRINKS** 

**BEER** 

**Ingredients Used** 

**CHEESE** 

**HADDOCK** 

**BEEF** 

**PORK MEAT** 

**SEAFOOD** 

These Types Of Dishes Are Being Served

**MEAT** 

**TAPAI** 

**PANINI** 

**FISH** 

**PASTA** 

**SOUP** 

## **Westridge Golf Course And Catering**

8130 Golf Course Dr, 54956, Neenah, US, United States **Opening Hours:** 

Monday 06:00-21:00 Tuesday 06:00-21:00 Wednesday 06:00-21:00 Thursday 06:00-21:00 Friday 06:00-21:00 Saturday 06:00-21:00 Sunday 06:00-21:00

Made with <u>men