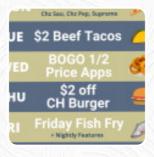

## Westridge Golf Course And Catering Menu

https://menuweb.menu 8130 Golf Course Dr, 54956, Neenah, US, United States (+1)9204863320 - http://www.westridge.golf





## Westridge Golf Course And Catering N

From The Grill

**RIBS** 

I

**Mexican-American Food** 

**EMPANADAS** 

**Drinks** 

**DRINKS** 

**BEER** 

**Ingredients Used** 

**CHEESE** 

**HADDOCK** 

**BEEF** 

**PORK MEAT** 

**SEAFOOD** 

These Types Of Dishes Are Being Served

**MEAT** 

**TAPAI** 

**PANINI** 

**FISH** 

**PASTA** 

**SOUP** 

## **Westridge Golf Course And Catering**

8130 Golf Course Dr, 54956, Neenah, US, United States **Opening Hours:** 

Monday 06:00-21:00 Tuesday 06:00-21:00 Wednesday 06:00-21:00 Thursday 06:00-21:00 Friday 06:00-21:00 Saturday 06:00-21:00 Sunday 06:00-21:00

Made with <u>menuweb.menu</u>