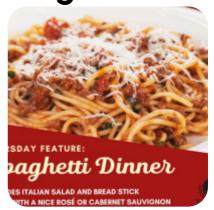

e Golf Course And Catering Menu

https://menuweb.menu 8130 Golf Course Dr, 54956, Neenah, US, United States (+1)9204863320 - http://www.westridge.golf





## Westridge Golf Course And Catering N

From The Grill

**RIBS** 

I

**Mexican-American Food** 

**EMPANADAS** 

**Drinks** 

**DRINKS** 

**BEER** 

**Ingredients Used** 

**CHEESE** 

**HADDOCK** 

**BEEF** 

**PORK MEAT** 

**SEAFOOD** 

These Types Of Dishes Are Being Served

**MEAT** 

**TAPAI** 

**PANINI** 

**FISH** 

**PASTA** 

**SOUP** 

## **Westridge Golf Course And Catering**

8130 Golf Course Dr, 54956, Neenah, US, United States **Opening Hours:** 

Monday 06:00-21:00 Tuesday 06:00-21:00 Wednesday 06:00-21:00 Thursday 06:00-21:00 Friday 06:00-21:00 Saturday 06:00-21:00 Sunday 06:00-21:00

Made with <u>menuweb.menu</u>