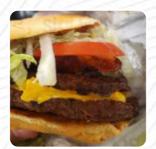

<u>The Card</u> of Sonic Drive-in from Golden includes about 17 different meals and drinks. On average, you pay for a dish / drink about \$7.1. What Obey Wann likes about Sonic Drive-in:

Sonic is always good for a break from normal over processed fast food. The meat actually tastes like meat vs soyburgers. And the slush and drink options are awesome. I highly recommend heading there for half off drinks during happy hour. Try the peach mango shush! <a href="read more">read more</a>. Should you wish to sample fine <a href="American dishes like">American dishes like</a> burgers or barbecue, then Sonic Drive-in in Golden is the ideal place for you, You'll find delicious <a href="South American">South American</a> cuisine also on the menu. Not to be left out is the large variety of coffee and tea specialties in this restaurant, here they serve a diverse brunch for breakfast.