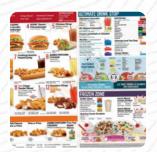

## Sonic Drive-in Menu

CAFÉ

| Snacks                               |        | Sides & Snacks                         |        |
|--------------------------------------|--------|----------------------------------------|--------|
| BRUSCHETTA                           |        | <b>BONELESS WINGS 6 PIECES</b>         | \$6.2  |
| Starters                             |        | Drinks                                 |        |
| <b>BONELESS WINGS 24 PIECES</b>      | \$21.5 | DRINKS                                 |        |
| Тараѕ                                |        | Boneless Wings (Appetizers)            |        |
| EGGPLANT                             |        | <b>BONELESS WINGS 12 PIECES</b>        | \$11.4 |
| Burger & Hot Dogs                    |        | Ingredients Used                       |        |
| CORN DOG                             | \$1.8  | MEAT                                   |        |
| <b>.</b>                             |        | MANGO                                  |        |
| value items                          |        | PESTO                                  |        |
| QUARTER POUND DOUBLE<br>CHEESEBURGER | \$3.3  | Ultimate Drink Stop                    |        |
| Specialty Drinks                     |        | BEEF HOT DOG KID'S MEAL<br>STARTING AT | \$4.7  |
| PEACH                                |        | SONIC WAVE WATER BOTTLE                | \$1.9  |
|                                      |        | CRISPY TENDERS 5 PIECES                | \$7.3  |
| Coffee                               |        | CRISPY TENDERS 3 PIECES                | \$6.0  |