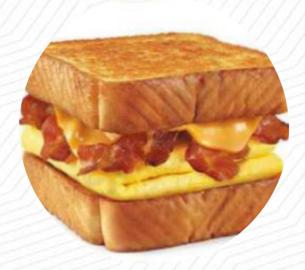

<u>The Card</u> of Sonic Drive-in from Golden includes about 17 different meals and drinks. On average, you pay for a dish / drink about \$7.1. What Obey Wann likes about Sonic Drive-in:

Sonic is always good for a break from normal over processed fast food. The meat actually tastes like meat vs soyburgers. And the slush and drink options are awesome. I highly recommend heading there for half off drinks during happy hour. Try the peach mango shush! <a href="read more">read more</a>. Should you wish to sample fine <a href="American dishes like">American dishes like</a> burgers or barbecue, then Sonic Drive-in in Golden is the ideal place for you, You'll find delicious <a href="South American">South American</a> cuisine also on the menu. Not to be left out is the large variety of coffee and tea specialties in this restaurant, here they serve a diverse brunch for breakfast.