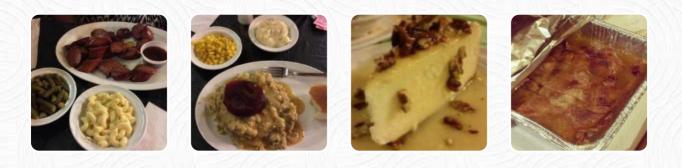

Excellent home cooking......meatloaf, chicken and dressing, etc. Full meal with good portions and a drink for under \$9. Closes at 5pm, so you have to come for lunch. Closed Mondays. It 's in the old 'Bonanza ' building on 59 (for those of you old enough to remember). <u>read more</u>. Are you looking for pudding? In Off The Fire you will find <u>magical desserts</u> that will certainly satisfy your cravings, There are also tasty South American meals in the menu. Lastly, the restaurant provides a assortment of **healthy** meals, which are surely worth trying, The **barbecue** is freshly cooked here on an open flame. **Off** The Fire Menu