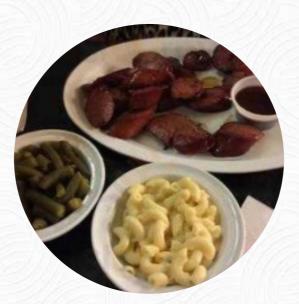

Excellent home cooking......meatloaf, chicken and dressing, etc. Full meal with good portions and a drink for under \$9. Closes at 5pm, so you have to come for lunch. Closed Mondays. It 's in the old 'Bonanza ' building on 59 (for those of you old enough to remember). <u>read more</u>. Are you looking for pudding? In Off The Fire you will find <u>magical desserts</u> that will certainly satisfy your cravings, There are also tasty South American meals in the menu. Lastly, the restaurant provides a assortment of **healthy** meals, which are surely worth trying, The **barbecue** is freshly cooked here on an open flame. **Off** The Fire Menu