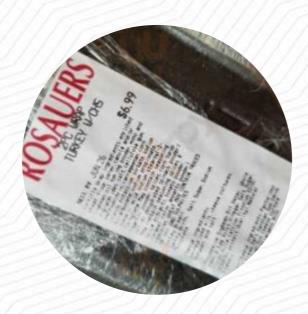

## Rosauers Menu

| Non alcoholic drinks WATER           |              | Antipasto Table - Assorte<br>Cheeses | d     |
|--------------------------------------|--------------|--------------------------------------|-------|
| A la carte                           |              | GOAT CHEESE LOG                      | \$4.9 |
| BLUEBERRIES                          | \$4.5        | Appetizers: Large Red                |       |
| Häagen Dazs Eiscreme<br>STRAWBERRIES | \$6.0        | Raspberry Sundae RED RASPBERRIES     | \$5.8 |
| Salad Bar PARMESAN CHEESE            | \$3.5        | Restaurant Category GLUTEN FREE      |       |
| Condiments DELALLO OLIVES            | \$7.3        | <b>Coffee</b> DECAF CAFÉ             |       |
| BEILAGEN<br>BOGUETTE                 | <b>\$1.3</b> | Recommended PERSION LIMES            | \$0.9 |
| <b>Drinks</b> DRINKS                 |              | Ingredients Used                     | \$1.1 |
| End Of Order LEMONS                  | <b>\$1.0</b> | BEANS MEAT VEGETABLES                |       |