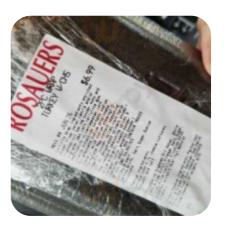

## Rosauers Menu

| Non alcoholic drinks WATER           |              | Antipasto Table - Assorte<br>Cheeses | d     |
|--------------------------------------|--------------|--------------------------------------|-------|
| A la carte                           |              | GOAT CHEESE LOG                      | \$4.9 |
| BLUEBERRIES                          | \$4.5        | Appetizers: Large Red                |       |
| Häagen Dazs Eiscreme<br>STRAWBERRIES | \$6.0        | Raspberry Sundae RED RASPBERRIES     | \$5.8 |
| Salad Bar PARMESAN CHEESE            | \$3.5        | Restaurant Category GLUTEN FREE      |       |
| Condiments DELALLO OLIVES            | \$7.3        | <b>Coffee</b> DECAF CAFÉ             |       |
| BEILAGEN<br>BOGUETTE                 | <b>\$1.3</b> | Recommended PERSION LIMES            | \$0.9 |
| <b>Drinks</b> DRINKS                 |              | Ingredients Used                     | \$1.1 |
| End Of Order LEMONS                  | <b>\$1.0</b> | BEANS MEAT VEGETABLES                |       |