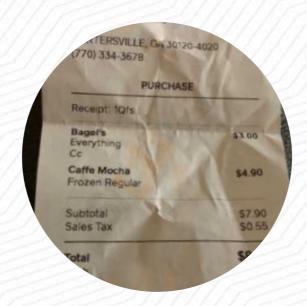

https://menulist.menu

851 Joe Frank Harris Pkwy SE, Cartersville I-30120-2462, United States +17703343678 - https://www.facebook.com/cvillewhollygrounds









The menu of Wholly Grounds from Cartersville includes 17 menus. On average, menus or drinks on the menu cost about \$5.2. The categories can be viewed on the menu below. What User likes about Wholly Grounds:

Love the coffee. Love that they have sugar free options. The Raspberry is my favorite! Great service. Supports Vets. Beautiful chairs to relax in. Delightful service. Support your locals. read more. You can use the WLAN of the establishment at no extra cost. Wholly Grounds from Cartersville is a relaxed café, where you can have a small snack or cake with a hot coffee or a sweet chocolate, Also, the visitors of the restau