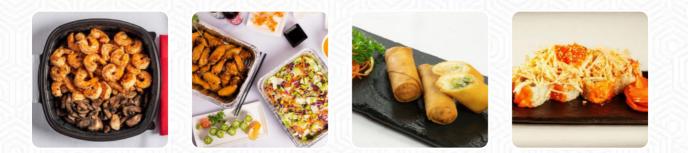

## Appetizer

TEMPURA

#### **Ingredients Used**

SCALLOPS SHRIMP GARLIC

VEGETABLES

#### These Types Of Dishes Are Being Served

SALAD APPETIZER SOUP CHICKEN

TUNA STEAK