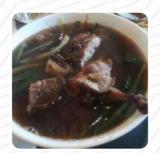

#### Pho House Menu

https://menulist.menu 2224 Washtenaw Rd, Ypsilanti I-48197-1501, United States +17349618253 - http://ypsiphohouse.com/









Here you can find the menu of Pho House in Ypsilanti. At the moment, there are 17 dishes and drinks on the menu. You can inquire about **changing offers** via phone. What <u>Shawn Belles</u> likes about Pho House: Quick late lunch /early dinner at Pho House in Ypsilanti. Good food, server was stretched thin. Beef Flank Pho with fixings, house special grilled pork, bite egg rolls, shrimp and Sausage Tom Kha Soup and Crab Rolls like a crab Rangoon Just don't use the restroom. <u>read more</u>. Traditional dishes are prepared in the kitchen of Pho House in Ypsilanti with typical **Asian spices delicious**, In addition, many visitors look forward to enjoying traditional Vietnamese dishes with the perfect hint of Southeast Asian flavor during a visit at the Pho House. Look forward to the