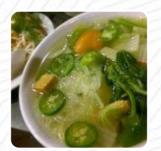

#### Pho House Menu

https://menulist.menu 2224 Washtenaw Rd, Ypsilanti I-48197-1501, United States +17349618253 - http://ypsiphohouse.com/









Here you can find the menu of Pho House in Ypsilanti. At the moment, there are 17 dishes and drinks on the menu. You can inquire about **changing offers** via phone. What <u>Shawn Belles</u> likes about Pho House: Quick late lunch /early dinner at Pho House in Ypsilanti. Good food, server was stretched thin. Beef Flank Pho with fixings, house special grilled pork, bite egg rolls, shrimp and Sausage Tom Kha Soup and Crab Rolls like a crab Rangoon Just don't use the restroom. <u>read more</u>. Traditional dishes are prepared in the kitchen of Pho House in Ypsilanti with typical **Asian spices delicious**, In addition, many visitors look forward to enjoying traditional Vietnamese dishes with the perfect hint of Southeast Asian flavor during a visit at the Pho House. Look forward to the en