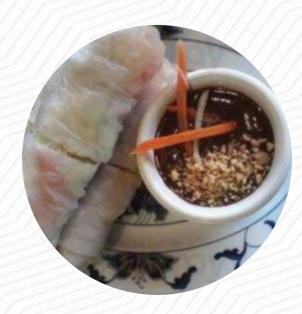

#### Pho House Menu

https://menulist.menu 2224 Washtenaw Rd, Ypsilanti I-48197-1501, United States +17349618253 - http://ypsiphohouse.com/









Here you can find the menu of Pho House in Ypsilanti. At the moment, there are 17 dishes and drinks on the menu. You can inquire about **changing offers** via phone. What <u>Shawn Belles</u> likes about Pho House: Quick late lunch /early dinner at Pho House in Ypsilanti. Good food, server was stretched thin. Beef Flank Pho with fixings, house special grilled pork, bite egg rolls, shrimp and Sausage Tom Kha Soup and Crab Rolls like a crab Rangoon Just don't use the restroom. <u>read more</u>. Traditional dishes are prepared in the kitchen of Pho House in Ypsilanti with typical **Asian spices delicious**, In addition, many visitors look forw