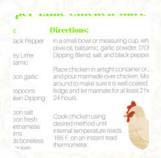

#### Directions:

sup Black Pepper /e Oil 4 cup Key Lime /hite Balsamic Inegar

/2 teaspoon garlic

1/2 tablespoons /Olivo Italian Dipping 24 hours. and teaspoon salt

teaspoon fresh nd Vietnamese vis boneless. -ken

in a small bowl or measuring cup, whisk to, olive oil, balsamic, garlic powder, D'Olivo Ital Dipping Blend, salt, and black pepper.

Place chicken in airtight container or ziplock b and pour marinade over chicken. Move chick around to make sure it is well coated. Place in fridge and let marinate for at least 2 hours, but

Cook chicken using desired method until internal temperature reads 165 F, on an instant read thermometer