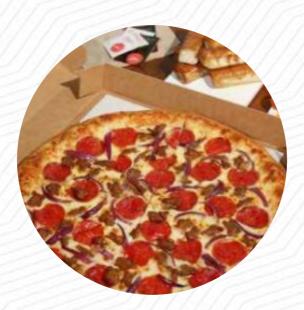

## Pizza Hut Menu

https://menulist.menu 5060 State Highway 303 NE, Bremerton I-98311, United States +13603738600 - https://locations.pizzahut.com/wa/bremerton/5060-state-route-303ne?opi=79508299

A <u>comprehensive menu of Pizza Hut</u> from Bremerton covering all **17** courses and drinks can be found here on the card. For changing offers, please get in touch via phone or use the contact details provided on the website. What <u>User</u> likes about Pizza Hut:

Ordered delivery and found its coming from door dash instead of pizza hut. Sad to see they can't staff drivers any longer. <u>Pizza</u> hut has forever lost my business. Meal type: Lunch Price per person: \$30–50 Service: 1 <u>read more</u>. At Pizza Hut in Bremerton, crispy pizza is baked *fresh* using a time-honored method, The menus are usually prepared **fast and fresh** for you.