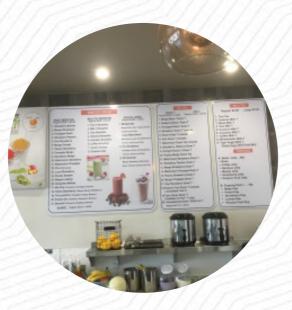

## Sushi Rolls

SUSHI

Main courses

Soft drinks

Milchshakes Smoothie

**Tea/Koffee/Milk** MILK TEA

Hot drinks

TEA

**Specialty Beverages** STRAWBERRY SMOOTHIE

STRAWBERRT SMOOTHIE

**Restaurant Category** VEGETARIAN

**Drinks** SMOOTHIES DRINKS

## **Ingredients Used**

MILK CHICKEN MANGO FRUIT FRESH FRUIT TUNA