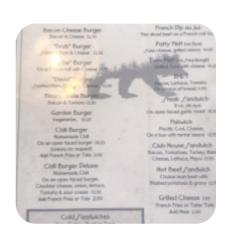

# These Types Of Dishes Are Being Served

**CHICKEN** 

**BREAD** 

**TUNA STEAK** 

**BURGER** 

SALAD