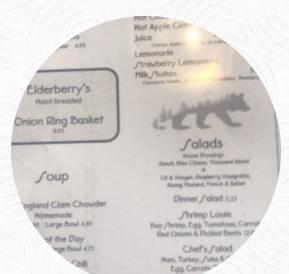

#### **Entrées**

**ONION RINGS** 

#### **Side Dishes**

**ENGLISH MUFFIN** 

#### **Drinks**

**DRINKS** 

#### **Schnitzel**

**CHICKEN FRIED STEAK** 