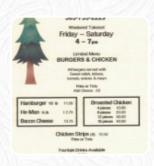

## **Elderberry Inn Menu**

https://menuweb.menu 44601 Sunset Hwy, 97138, Seaside, US, United States (+1)5037552229 - https://elderberryinn.com









## **Elderberry Inn Menu**



#### **Entrées**

**ONION RINGS** 

#### **Side Dishes**

**ENGLISH MUFFIN** 

#### **Drinks**

**DRINKS** 

#### **Schnitzel**

**CHICKEN FRIED STEAK** 

#### **Dessert**

**MUFFINS** 

#### **Hot Drinks**

**COFFEE** 

#### Chicken

FRIED CHICKEN
CHICKEN STRIPS

### **Ingredients Used**

**BISCUIT** 

**ONION** 

# These Types Of Dishes Are Being Served

**CHICKEN** 

**BREAD** 

**TUNA STEAK** 

**BURGER** 

SALAD

## **Elderberry Inn**

44601 Sunset Hwy, 97138, Seaside, US, United States

#### **Opening Hours:**

Monday 08:00-20:00 Tuesday 08:00-20:00 Wednesday 08:00-20:00 Thursday 08:00-20:00 Friday 08:00-20:00 Saturday 08:00-20:00 Sunday 08:00-20:00

Made with menuweb.menu