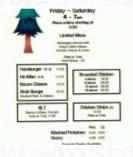

## **Elderberry Inn Menu**

https://menuweb.menu 44601 Sunset Hwy, 97138, Seaside, US, United States (+1)5037552229 - https://elderberryinn.com









## **Elderberry Inn Menu**



#### **Entrées**

**ONION RINGS** 

#### **Side Dishes**

**ENGLISH MUFFIN** 

#### **Drinks**

**DRINKS** 

#### **Schnitzel**

**CHICKEN FRIED STEAK** 

#### **Dessert**

**MUFFINS** 

#### **Hot Drinks**

**COFFEE** 

#### Chicken

FRIED CHICKEN
CHICKEN STRIPS

### **Ingredients Used**

**BISCUIT** 

**ONION** 

# These Types Of Dishes Are Being Served

**CHICKEN** 

**BREAD** 

**TUNA STEAK** 

**BURGER** 

SALAD

## **Elderberry Inn**

44601 Sunset Hwy, 97138, Seaside, US, United States

#### **Opening Hours:**

Monday 08:00-20:00 Tuesday 08:00-20:00 Wednesday 08:00-20:00 Thursday 08:00-20:00 Friday 08:00-20:00 Saturday 08:00-20:00 Sunday 08:00-20:00

Made with menuweb.menu