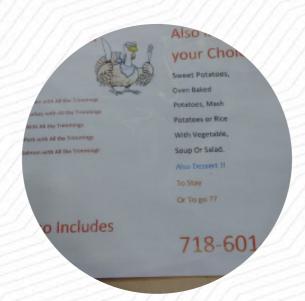

## Noni's Coffee And Deli Menu

**CAFÉ** 

| 1/ | -     | 1  |   |
|----|-------|----|---|
|    | *     | 5  |   |
|    | A. C. | 0. | 5 |
|    |       |    |   |

| Appetizers                         |               | Club Sandwiches*                       |        |
|------------------------------------|---------------|----------------------------------------|--------|
| FRENCH FRIES WITH AMERICAN CHEESE  | \$5.0         | ROAST BEEF BACON CLUB                  | \$9.0  |
| Coups                              |               | Sopas Y Potages                        |        |
| <b>Soups</b> VEGETABLE SOUP        | \$3.5         | SOPA DE POLLO                          |        |
| Side dishes HOT SAUCE              | <b> 3.</b> .5 | Ingredients Used CHICKEN               |        |
| Starters & Salads FRENCH FRIES     | \$4.0         | These types of dishes are being served |        |
| For the small hunger BAGEL         |               | Sandwiches SLICED ROAST TURKEY         |        |
| C d C-1d                           |               | SANDWICH                               | \$11.6 |
| Soup and Salad CHICKEN NOODLE SOUP | \$3.5         | ROAST SIRLOIN OF BEEF SANDWICH         | \$11.6 |
| Triple Decker Clubs                |               | Cereals                                |        |
| ROAST TURKEY BACON CLUB            | \$9.0         | CLASSIC CORN FLAKES                    | \$3.5  |
|                                    |               | ADD RISING                             | \$0.8  |
| Coffee                             |               |                                        |        |