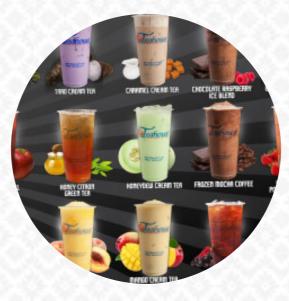

RICE

**Drinks** 

**DRINKS** 

Warme Getränke

**CAPPUCINO** 

Tea

**GREEN TEA** 

**Seafood Dishes** 

FRIED CALAMARI

Coffee

**CAPPUCCINO** 

**Hot Drinks** 

TEA

**COFFEE** 

These Types Of Dishes Are Being Served

**CHICKEN** 