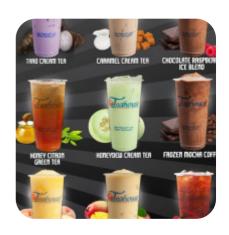

RICE

**Drinks** 

**DRINKS** 

Warme Getränke

**CAPPUCINO** 

Tea

**GREEN TEA** 

**Seafood Dishes** 

FRIED CALAMARI

Coffee

**CAPPUCCINO** 

**Hot Drinks** 

TEA

**COFFEE** 

These Types Of Dishes Are Being Served

**CHICKEN** 