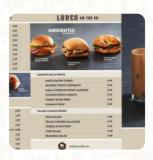

## White Bison Coffee Menu

https://menuweb.menu 5202 Centennial Blvd Suite 102, 37209, Nashville, US, United States +16152977158 - http://whitebisoncoffee.com/









## White Bison Coffee Menu



Without Espresso Dessert

SPICED CHAI KATTE **COOKIES** \$3.7

**Restaurant Category Eistee** 

**BLACK TEA** \$2.3 **VEGETARIAN** 

Ingredients Used Warme Getränke

**CAFÉ AU LAIT** \$2.1 **FRUIT** 

**Hot Drinks Drinks** 

COFFEE **DRINKS BEER** 

Tea

Coffee **GREEN TEA** \$2.3

**Coffee And Tea** 

**POUR OVER COFFEE** \$3.9 \$3.2

**Hot Espresso Beverages** 

**LONDON FOG** \$3.9



**ESPRESSO MOCHA LATTE** 

COFFEE \$3.9

## White Bison Coffee

5202 Centennial Blvd Suite 102, 37209, Nashville, US, United States

**Opening Hours:** 

Monday 06:00 -21:00 Tuesday 06:00 -21:00 Wednesday 06:00 -21:00 Thursday 06:00 -21:00 Friday 06:00 -21:00 Saturday 06:00 -21:00 Sunday 06:00 -21:00

LUMCH ON THE GO

Made with menuweb.menu