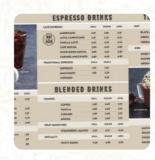

**Hot Drinks Drinks** 

COFFEE **DRINKS BEER** 

Tea

Coffee **GREEN TEA** \$2.3

**Coffee And Tea** 

**POUR OVER COFFEE** \$3.9 \$3.2

**Hot Espresso Beverages** 

**LONDON FOG** \$3.9

**ESPRESSO MOCHA LATTE** 

COFFEE \$3.9