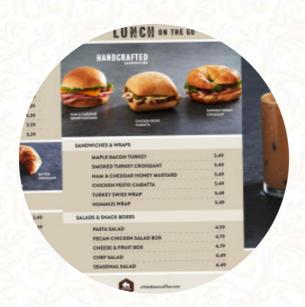

## White Bison Coffee Menu

Without Espresso Dessert

SPICED CHAI KATTE **COOKIES** \$3.7

**Restaurant Category Eistee** 

**BLACK TEA** \$2.3 **VEGETARIAN** 

Ingredients Used Warme Getränke

**CAFÉ AU LAIT** \$2.1 **FRUIT** 

**Hot Drinks Drinks** 

COFFEE **DRINKS BEER** 

Tea

Coffee **GREEN TEA** \$2.3

**Coffee And Tea** 

**POUR OVER COFFEE** \$3.9 \$3.2

**Hot Espresso Beverages** 

**LONDON FOG** \$3.9

**ESPRESSO MOCHA LATTE** 

COFFEE \$3.9