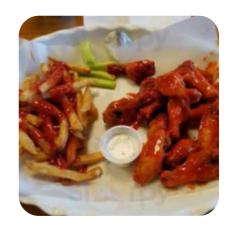

## J Buffalo Wings Menu

Sandwiches

**PHILLY CHEESE STEAK** 

Side dishes

**HOT SAUCE** 

Starters & Salads

**FRIES** 

Chicken

**BUFFALO CHICKEN** 

**Fingerfood** 

**BUFFALO WINGS** 

Soft drinks

**COCA-COLA** 

**Chicken Wings** 

**WINGS** 

**Fried Rice** 