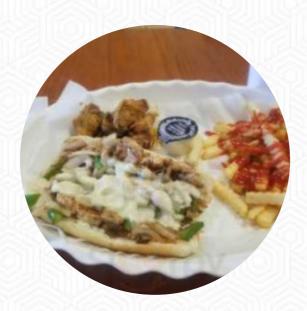

## J Buffalo Wings Menu

https://menulist.menu 4850 Sugarloaf Pkwy, Lawrenceville I-30044-2859, United States (+1)7702369900

A comprehensive <u>menu</u> of J Buffalo Wings from Lawrenceville covering all **18** menus and drinks can be found here on the menu. For <u>seasonal or weekly deals</u>, please get in touch via phone or use the contact details provided on the website. What <u>User</u> likes about J Buffalo Wings:

Overall experience is good. Service was really fast, I was impressed when I place my order. I only had the chance to get my drink and sat down. Pretty impressive. Small wings but I but good service. <a href="read more">read more</a>. At J Buffalo Wings in Lawrenceville, **tasty grilled food is freshly prepared** on an open flame and garnished with delicious sides.