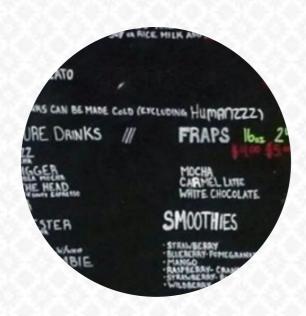

## Non Alcoholic Drinks

**RED BULL** 

**Drinks** 

**DRINKS** 

**Restaurant Category** 

**MEXICAN** 

Sauces

**GRAVY** 

**HOT SAUCE** 

**Hot Drinks** 

**COFFEE** 

**TEA** 

Coffee

**MOCHA** 

**ESPRESSO** 

**LATTE** 

**Ingredients Used** 

**CHEESE** 

**EGG** 

**SAUSAGE** 

**BISCUIT** 

**RASPBERRY** 