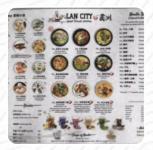

## Lan City Hand Pulled Noodle Menu

https://menulist.menu 2612 Washtenaw Ave, 48197, Ypsilanti, US, United States (+1)7348963888,(+1)7349617648 - http://lancitynoodles.com/

On this homepage, you can find the *complete* <u>menu</u> of Lan City Hand Pulled Noodle from Ypsilanti. Currently, there are **18** dishes and drinks available. For changing offers, please contact the owner of the restaurant directly. You can also contact them through their website. What <u>User</u> likes about Lan City Hand Pulled Noodle: Such a great place to eat. Today we enduleged in delicious Lion rolls then had the traditional beef Lo main with the knife cut noodles and my Husband had the Malaysian mee goreng so delicious?? Pood: 5/5 <u>read more</u>. The restaurant and its rooms are wheelchair accessible and thus reachable with a wheelchair or physical disabilities. Get excited in Lan City Hand Pulled Noodle from Ypsilanti for versatile, scrumptious Chinese cuisine that's authentically cooked in a wok, The successful fusion of different dishes with fresh and partially daring ingredients is highly valued by the guests - a good example of Asian Fusion. You can also look forward to <u>fine vegetarian cuisine</u>, on the daily specials there are also a lot of **Asian dishes**.

# Lan City Hand Pulled Noodle Menu