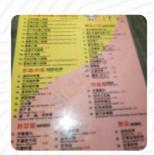

## Lan City Hand Pulled Noodle Menu

https://menulist.menu 2612 Washtenaw Ave, 48197, Ypsilanti, US, United States (+1)7348963888,(+1)7349617648 - http://lancitynoodles.com/

On this homepage, you can find the *complete* <u>menu</u> of Lan City Hand Pulled Noodle from Ypsilanti. Currently, there are **18** dishes and drinks available. For changing offers, please contact the owner of the restaurant directly. You can also contact them through their website. What <u>User</u> likes about Lan City Hand Pulled Noodle: Such a great place to eat. Today we enduleged in delicious Lion rolls then had the traditional beef Lo main with the knife cut noodles and my Husband had the Malaysian mee goreng so delicious?? Pood: 5/5 <u>read more</u>. The restaurant and its rooms are wheelchair accessible and thus reachable with a wheelchair or physical disabilities. Get excited in Lan City Hand Pulled Noodle from Ypsilanti for versatile, scrumptious Chinese cuisine that's authentically cooked in a wok, The successful fusion of different dishes with fresh and partially daring ingredients is highly valued by the guests - a good example of Asian Fusion. You can also look forward to <u>fine vegetarian cuisine</u>, on the daily specials there are also a lot of **Asian dishes**.

# Lan City Hand Pulled Noodle Menu