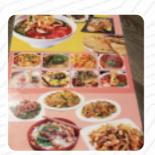

## Lan City Hand Pulled Noodle Menu

https://menulist.menu 2612 Washtenaw Ave, 48197, Ypsilanti, US, United States (+1)7348963888,(+1)7349617648 - http://lancitynoodles.com/

On this homepage, you can find the *complete* <u>menu</u> of Lan City Hand Pulled Noodle from Ypsilanti. Currently, there are **18** dishes and drinks available. For changing offers, please contact the owner of the restaurant directly. You can also contact them through their website. What <u>User</u> likes about Lan City Hand Pulled Noodle: Such a great place to eat. Today we enduleged in delicious Lion rolls then had the traditional beef Lo main with the knife cut noodles and my Husband had the Malaysian mee goreng so delicious?? Pood: 5/5 <u>read more</u>. The restaurant and its rooms are wheelchair accessible and thus reachable with a wheelchair or physical disabilities. Get excited in Lan City Hand Pulled Noodle from Ypsilanti for versatile, scrumptious Chinese cuisine that's authentically cooked in a wok, The successful fusion of different dishes with fresh and partially daring ingredients is highly valued by the guests - a good example of Asian Fusion. You can also look forward to <u>fine vegetarian cuisine</u>, on the daily specials there are also a lot of **Asian dishes**.

# Lan City Hand Pulled Noodle Menu