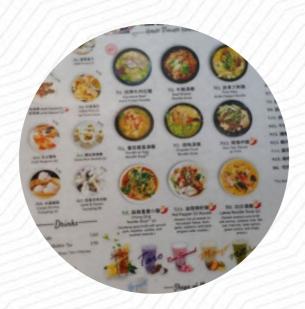

## Lan City Hand Pulled Noodle Menu

https://menulist.menu 2612 Washtenaw Ave, 48197, Ypsilanti, US, United States (+1)7348963888,(+1)7349617648 - http://lancitynoodles.com/

On this homepage, you can find the *complete* <u>menu</u> of Lan City Hand Pulled Noodle from Ypsilanti. Currently, there are **18** dishes and drinks available. For changing offers, please contact the owner of the restaurant directly. You can also contact them through their website. What <u>User</u> likes about Lan City Hand Pulled Noodle: Such a great place to eat. Today we enduleged in delicious Lion rolls then had the traditional beef Lo main with the knife cut noodles and my Husband had the Malaysian mee goreng so delicious?? Pood: 5/5 <u>read more</u>. The restaurant and its rooms are wheelchair accessible and thus reachable with a wheelchair or physical disabilities. Get excited in Lan City Hand Pulled Noodle from Ypsilanti for versatile, scrumptious Chinese cuisine that's authentically cooked in a wok, The successful fusion of different dishes with fresh and partially daring ingredients is highly valued by the guests - a good example of Asian Fusion. You can also look forward to <u>fine vegetarian cuisine</u>, on the daily specials there are also a lot of **Asian dishes**.

# Lan City Hand Pulled Noodle Menu