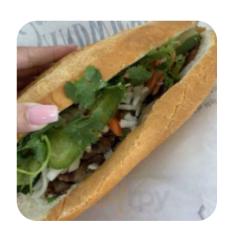

## Huy's Sandwiches Menu

https://menulist.menu 6100 Live Oak Pkwy, Norcross I-30093-1750, United States (+1)7706666762

The **menu of Huy's Sandwiches** from Norcross includes <u>17</u> dishes. On average, dishes or drinks on the card cost about \$2.6. The categories can be viewed on the menu below. What <u>User</u> likes about Huy's Sandwiches: We had the chicken banh mi for \$6. Evaluating from a cost to value ratio I would say it's worth every single penny. The size of the banh mi is about a foot same as subway. The amount of meat and salad was fairly decent. More importantly, the quality of the food was phenomenal. Would come here more often if it wasn't that far. <u>read more</u>. The large selection of coffee and tea specialties makes a visit to Huy's Sandwiches even more worthwhile, for breakfast they serve a varied breakfast here. *Menus are usually prepared in a short time for you* and brought to the table, In addition, numerous guests look forward to enjoying **traditional Vietnamese dishes** with the perfect hint of Southeast Asian flavor during a stop at the Huy's Sandwiches.