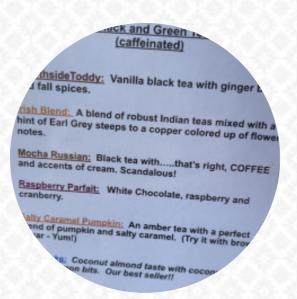

Idefficiently)

Hearthstan Toddy. Namile black too with garger bate and fall spaces.

First Grey sheeps to a reciper colored op of forest rates. A black to a reciper colored op of forest rates.

Hearth Street. Report to a reciper colored op of forest rates.

Hearth Street. Report to with ... ther's right, occurred and described of retire. Softwareness. Assettings.

Hearth Street. Report to with ... ther's right, occurred and described of retire. Softwareness. Assettings.

Hearth Street. Report to with ... ther's right, occurred and described of parameter and today surgers. They is with a parameter report. The same and today surgers. They is with a parameter report. They are side and today surgers. They are side and today surgers. They are side of parameters and today surgers.