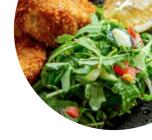

l:

The bone soup had a musty smell, probably because the meat had been frozen for a long time, and there were three cabbage leaves and a few bean sprouts. If we raised the price because of inflation, we would not be able to do better. Service: Dine in Meal type: Lunch Price per person: \$30–50 Food: 1 Service: 1 Atmosphere: 1 Recommended dishes: The establishment also offers its guests a catering service, Likewise, the guests of the restaurant prefer the large selection of various coffee and tea specialities that the restaurant provides. Not to forget are the typical Korean dishes like Kimchi, Bap and also Jjigae, which have a fixed place on the menu card and also on the plates of the customers, and you can look forward to the delicious traditional seafood cuisine.

# **New Seoul Menu**



**Dessert** 

**PANCAKE** 

Fresh Juices

**CARROT** 

Hot drinks

**TEA** 

Restaurant Category

**BBQ SAUCE** 

# These types of dishes are being served

**FISH** 

SOUP

### Ingredients Used

**KIMCHI** 

**MEAT** 

**VEGETABLES** 

**SEAFOOD** 

**TOFU** 

**BEEF** 

**PORK MEAT** 

# **New Seoul Menu**



# **New Seoul**

14007 Highway 99, Lynnwood I-98087-1705, United States **Opening Hours:** 

Monday 11:00 -21:00 Tuesday 11:00 -21:00 Thursday 11:00 -21:00 Friday 11:00 -21:00 Saturday 11:00 -21:00 Sunday 11:00 -21:00 **≥**gallery image