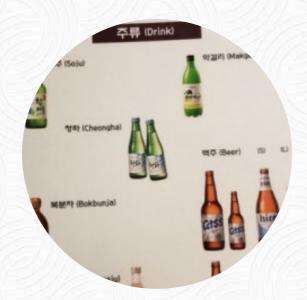

# **New Seoul Menu**

**Dessert** 

**PANCAKE** 

Fresh Juices

**CARROT** 

Hot drinks

**TEA** 

Restaurant Category