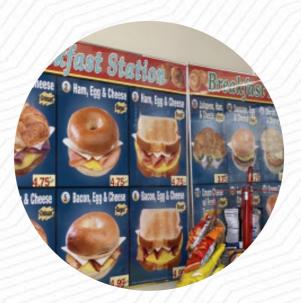

#### **Donuts Sandwich Station Menu**

https://menulist.menu 15417 Chatsworth St, 91345, Los Angeles, US, United States +18188955961

Here you can find the <u>menu</u> of Donuts Sandwich Station in Los Angeles. At the moment, there are 17 courses and drinks on the card. You can inquire about seasonal or weekly deals via phone. What <u>User</u> likes about Donuts Sandwich Station:

Bomb pastrami sandwich. Donuts always fresh. Coffee and donuts are way better then Dunkin D and nasty Winchells. Banana milk shake is to die for. Can't go wrong with anything on the menu. <u>read more</u>. When the weather is nice you can also eat and drink outside. At Donuts Sandwich Station in Los Angeles, a hearty brunch is served in the morning, where you can eat as much as you want feast, The visitors of the restaurant also consider the large selection of differing <u>coffee and tea specialities</u> that the establishment offers. When you're not so ravenous, you can just treat yourself to one of the scrumptious *sandwiches*, a small salad or another snack, Furthermore, you can get sweet treats, cake, simple snacks and chilled refreshments and hot drinks here.