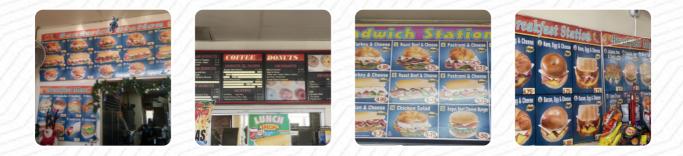

#### **Donuts Sandwich Station Menu**

https://menulist.menu 15417 Chatsworth St, 91345, Los Angeles, US, United States +18188955961

Here you can find the <u>menu</u> of Donuts Sandwich Station in Los Angeles. At the moment, there are 17 courses and drinks on the card. You can inquire about seasonal or weekly deals via phone. What <u>User</u> likes about Donuts Sandwich Station:

Bomb pastrami sandwich. Donuts always fresh. Coffee and donuts are way better then Dunkin D and nasty Winchells. Banana milk shake is to die for. Can't go wrong with anything on the menu. <u>read more</u>. When the weather is nice you can also eat and drink outside. At Donuts Sandwich Station in Los Angeles, a hearty brunch is served in the morning, where you can eat as much as you want feast, The visitors of the restaurant also consider the large selection of differing <u>coffee and tea specialities</u> that the establishment offers. When you're not so ravenous, you can just treat yourself to one of the scrumptious *sandwiches*, a small salad or another snack, Furthermore, you can get sweet treats, cake, simple snacks and chilled refreshments and hot drinks here.