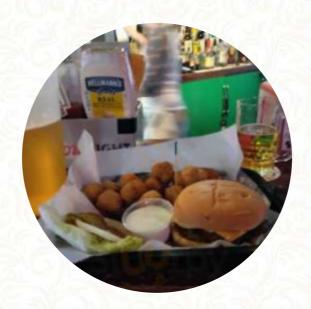

Supposed to be the best burger in Fayetteville. More like the most okayest burger. Expected more especially at \$18 for a burger and fries. Atmosphere is great if you're looking for a smoke filled, dimly lit pool hall from the 70's. read more. During meals, a refreshing drink is essential. In this gastropub, you will find not only delectable menus, but also a large and comprehensive selection of good beers and other alcoholic drinks that compliment the food, and you can indulge in tasty American menus like Burger or Barbecue. After the meal (or during it), you have the opportunity to also relax at the bar with a alcoholic or non-alcoholic drink, Naturally, you can't miss out on the fine burgers, which are accompanied by sides like fries, salads, or wedges provided.

#### Sandwiches & Hot Paninis

CHEESE BURGER
HAMBURGER

## Burgers

BACON CHEESEBURGER
PATTY MELT