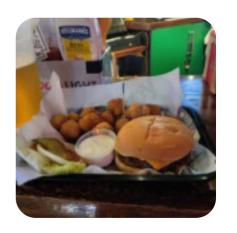

Supposed to be the best burger in Fayetteville. More like the most okayest burger. Expected more especially at \$18 for a burger and fries. Atmosphere is great if you're looking for a smoke filled, dimly lit pool hall from the 70's. read more. During meals, a refreshing drink is essential. In this gastropub, you will find not only delectable menus, but also a large and comprehensive selection of good beers and other alcoholic drinks that compliment the food, and you can indulge in tasty American menus like Burger or Barbecue. After the meal (or during it), you have the opportunity to also relax at the bar with a alcoholic or non-alcoholic drink, Naturally, you can't miss out on the fine burgers, which are accompanied by sides like fries, salads, or wedges provided.