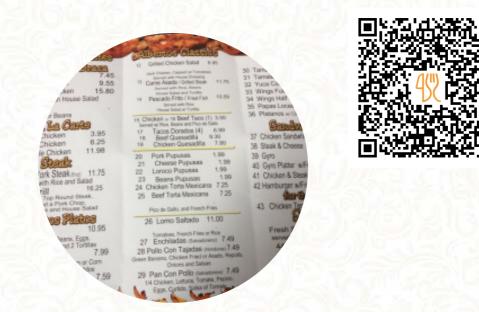

## Don Alberto's Charcoal Chicken 2 Menu

https://menulist.menu 10621 Courthouse Rd, 22407, Fredericksburg, US, United States +15408340080

The <u>menu of Don Alberto's Charcoal Chicken 2</u> from Fredericksburg includes 17 dishes. On average, **dishes or drinks on** <u>the menu</u> cost about \$17.9. The categories can be viewed on the menu below. What <u>Edward Turner</u> likes about Don Alberto's Charcoal Chicken 2:

## Don Alberto's Charcoal Chicken 2 Menu