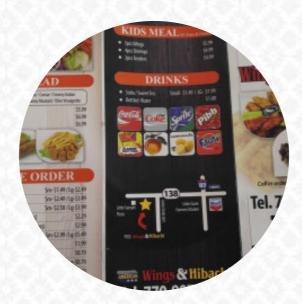

## American Wings Hibachi Menu

## American Wings Hibachi

1296 GA-138 #102, 30296, Riverdale, US, United States Opening Hours: Monday 11:00-21:00 Tuesday 11:00-21:00 Wednesday 11:00-21:00 Thursday 11:00-21:00 Friday 11:00-21:00 Saturday 11:00-21:00 違gallery image