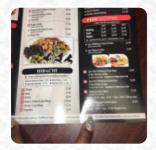

## American Wings Hibachi Menu

## American Wings Hibachi

1296 GA-138 #102, 30296, Riverdale, US, United States Opening Hours: Monday 11:00-21:00 Tuesday 11:00-21:00 Wednesday 11:00-21:00 Thursday 11:00-21:00 Friday 11:00-21:00 Saturday 11:00-21:00 違gallery image