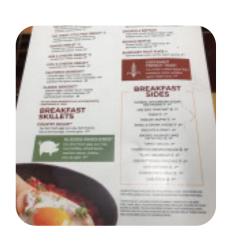

**FRESH FRUIT SALAD** 

**CREPES** 

These Types Of Dishes Are Being Served

**TUNA STEAK** 

**SALAD** 

Ingredients Used

**HAM** 

**OATMEAL** 