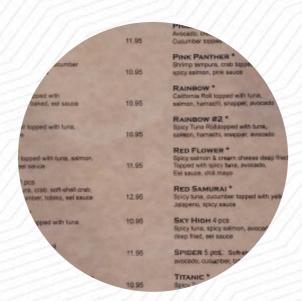

## Maru Sushi Menu

|            |     | V  |     | S        |
|------------|-----|----|-----|----------|
|            |     | N. |     | 44       |
| A 17 17 18 | 200 |    | 7   |          |
| Control of | 90  |    | Y . | D.       |
| 1          | 300 |    | 1   |          |
| 1.00       |     |    | 1   |          |
| 35         | 一眼  | 1  | 70  |          |
| 1          | -   |    | 1   | 10       |
|            |     |    | D   | 1        |
|            |     |    |     | A. C. C. |

\$4.5

| <b>Appetizers</b> | Sonstiges |
|-------------------|-----------|
|-------------------|-----------|

**GYOZA 6 PCS DUMPLING** \$5.5 **SASHIMI** 

Sushi Rolls Lunch menu

**SUSHI CHICKEN TERIYAKI LUNCH** \$7.0

Pasta Raw

**YAKISOBA** YELLOWTAIL SASHIMI \$12.0

Chicken Lunch Teriyaki

**BEEF TERIYAKI LUNCH** SPICY CHICKEN WINGS \$8.0 \$7.5

**Specialties** Sushi & Camp; amp; Sashimi -

A la Carte TERIYAKI CHICKEN

**HOKKIGAI (SURF CLAM)** Nigiri Sushi

Maki Sushi **SMT (SCALLOP, MAYO, TOBIKO)** \$5.0

ANGEL OF KISS ROLL MAKI SUSHI \$10.0 Boxen

**RAINBOW 2 MAKI SUSHI** \$12.0

Ingredients Used

\$11.0

Fish **CHICKEN SALMON ROLL TERIYAKI** 

**TUNA SASHIMI** 