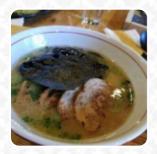

We were searching high and low for a good ramen place on the Southeast side of town. This place definitely

We were searching high and low for a good ramen place on the Southeast side of town. This place definitely delivered. The ramen was quite tasty, nice and spicy (I ordered extra hot), and it wasn't so massive that I got super full as is the norm at most ramen places. I got the shredded Char Siu (ground roast pork belly) with two pieces of Char Siu (sliced roast pork belly) on the side. This is the only place I know of... read more. With a large selection of fresh vegetables, fish and meat, the Ichiddo Ramen Bbq from Henderson prepares easy-to-digest, delicious Japanese dishes, The <u>barbecue</u> is freshly **cooked** here on an open flame.

#### Noodle

**RAMEN** 