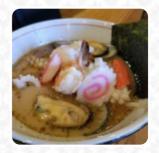

We were searching high and low for a good ramen place on the Southeast side of town. This place definitely

We were searching high and low for a good ramen place on the Southeast side of town. This place definitely delivered. The ramen was quite tasty, nice and spicy (I ordered extra hot), and it wasn't so massive that I got super full as is the norm at most ramen places. I got the shredded Char Siu (ground roast pork belly) with two pieces of Char Siu (sliced roast pork belly) on the side. This is the only place I know of... read more. With a large selection of fresh vegetables, fish and meat, the Ichiddo Ramen Bbq from Henderson prepares easy-to-digest, delicious Japanese dishes, The <u>barbecue</u> is freshly **cooked** here on an open flame.