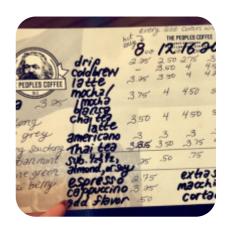

## The People's Coffee Menu

https://menuweb.menu 177 E 200 S, 84111, Salt Lake City, US, United States +18019068761 - https://www.instagram.com/thepeoplescoffeeutah/